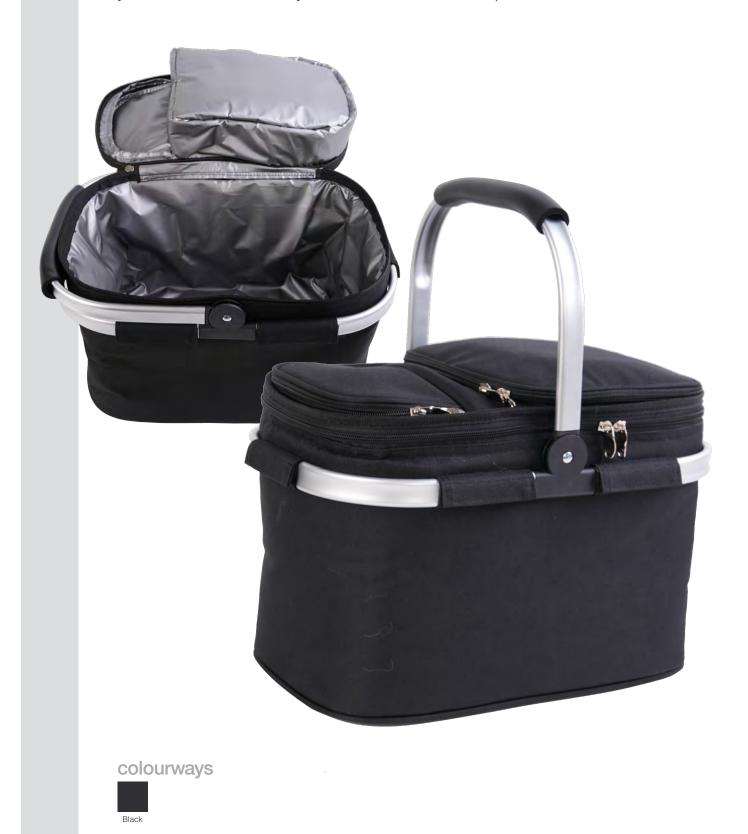

2-person picnic basket with cooler is the must have for any outing. Enjoy the convenience of a cooler with all of the eating utensils you need for a nice day out at the beach or the park.

## **Picnic Basket Cooler**

Specifications:

| MATERIAL:            | 600D polyester and the lining is PEVA foam                                                                                                                                                  |
|----------------------|---------------------------------------------------------------------------------------------------------------------------------------------------------------------------------------------|
| SIZE:                | 56cm W x 45cm H x 43cm D                                                                                                                                                                    |
| CAPACITY:            | 20 Litres                                                                                                                                                                                   |
| DECORATION TYPES:    | Supacolour                                                                                                                                                                                  |
| DECORATION AREAS:    | <b>Supacolour area</b><br>Top(upper): 60mm W x 70mm H<br>Top(lower): 120mm W x 100mm H<br>Side: 200mm W x 60mm H                                                                            |
| DESCRIPTION:         | <ul> <li>Metal carry handle with soft grip</li> <li>2-person picnic set includes: 2 cotton napkins,<br/>2 plates, 2 wine glasses, cheese knife,<br/>cutting board, bottle opener</li> </ul> |
| PACKAGING:           | Each bag packed in an individual poly bag with a silica gel sachet.                                                                                                                         |
| CARTON QUANTITY:     | 6 units                                                                                                                                                                                     |
| CARTON MEASUREMENTS: | 45cm W x 56cm H x 43cm L                                                                                                                                                                    |
| CARTON WEIGHT:       |                                                                                                                                                                                             |