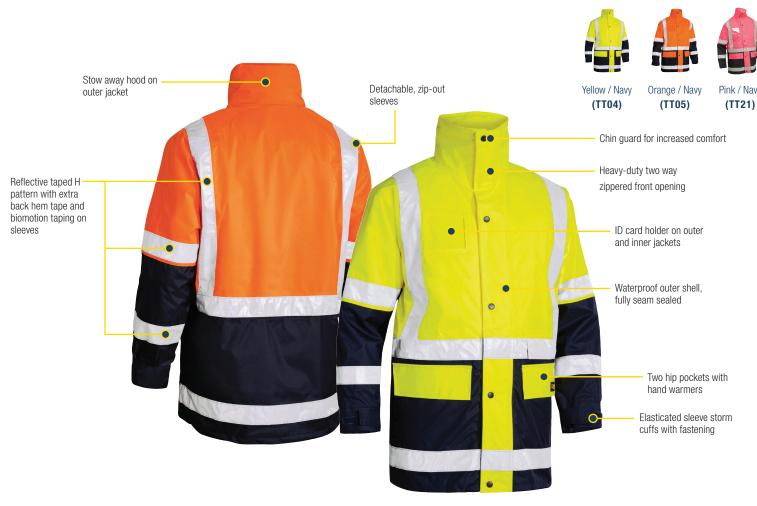

## **FEATURES**

- / Waterproof and breathable fabric
- Waterproof rating: Up to 20,000mm H<sub>o</sub>0
- / Reflective taped H pattern with extra back hem tape and biomotion taping on sleeves
- / Waterproof outer shell, fully seam sealed
- / Zip-out reversible padded body warmer
- Detachable, zip-out sleeves and heavy-duty two way zippered front opening
- / Stow away hood on outer jacket
- / Chin guard for increased comfort
- / Inner and outer jacket embroidery access
- / Two hip pockets with hand-warmers
- Outer jacket mobile phone pocket and three pen holders on sleeve
- / ID card holder on outer and inner jackets
- / Elasticated sleeve storm cuffs with fastening

## **COLOURS**

Yellow/Navy (TT04) Orange/Navy (TT05) Pink/Navy (TT21)