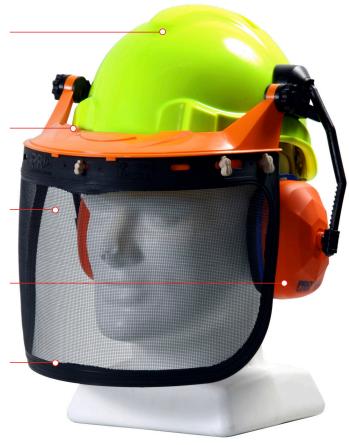

# esko

Hard Hat Forestry combo, with ratchet adjustable hard hat, earmuffs, browguard and stainless mesh visor

Light, comfortable & well-ventilated, short peak hard hat design

Easily detachable harness and fully adjustable to fit head sizes between 53cm to 66cm

Fitted with integrated Class 5, SLC8026dB earmuffsprotection for noise levels to 110dB(A)

With browguard and stainless-steel wraparound visor for protection and unobstructed vision

# **Hard Hat** Rachet **Forestry** Combo Kit

TN1R-FC

Hard Hat Forestry Combo Kit, with rachet adjustable hard hat, earmuffs, browguard and stainless mesh visor

## PERFORMANCE FEATURES

- Light, comfortable & well-ventilated, short peak hard hat design
- + Shell made of UV-resistant ABS materials to absorb and resist high impact
- 6 point ratchet suspension harness
- Easily detachable harness and fully adjustable to fit head sizes between 53cm to 66cm
- Fitted with integrated Class 5, SLC<sub>80</sub>26dB earmuffs--protection for noise levels to 110dB(A)
- Earmuffs have minimum pressure while achieving a snug seal
- With browguard and stainless steel wraparound visor for protection and unobstructed vision