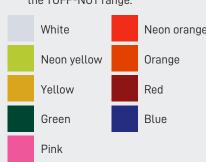

### **TUFF-NUT COLOURS**

Available in the 9 shell colours of the TUFF-NUT range: