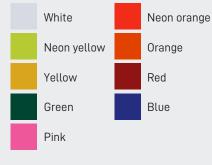

### **TUFF-NUT COLOURS**

Available in the 9 shell colours of the TUFF-NUT range: